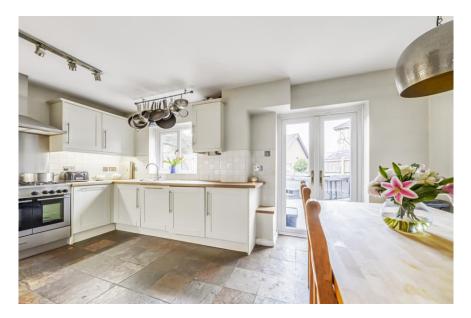

## **Heath House Lane, Hedge End SO30 0LB**

A 4 double bedroom house with a stylish interior and no chain. The open plan fully fitted kitchen/dining room interacts with the rear garden; ideal for al fresco dining in the summer months. The ground floor also has a large lounge with open fire as well as a separate family room with log burner. There's also a toilet off the hallway. The middle floor has 3 large bedrooms and 2 bathrooms; one of which is an ensuite in bedroom 2.