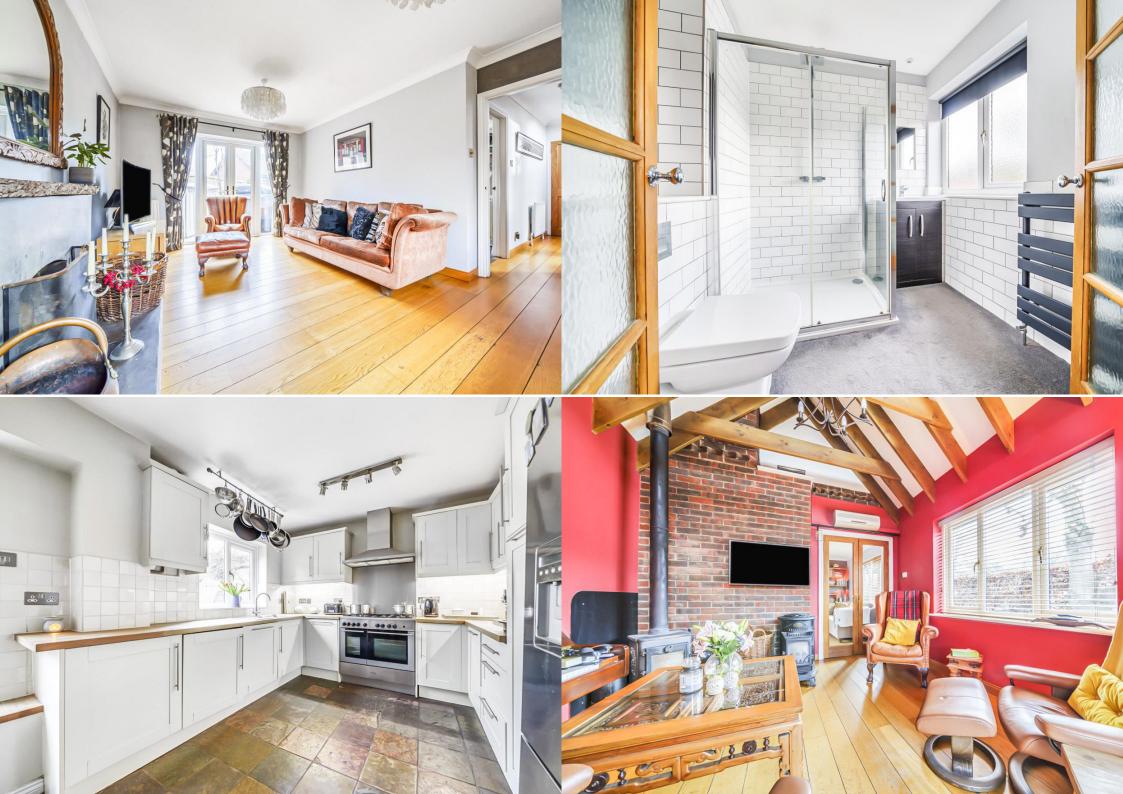

## **Heath House Lane, Hedge End SO30 0LB**

A 4 double bedroom house with a stylish interior and no chain. The open plan fully fitted kitchen/dining room interacts with the rear garden; ideal for al fresco dining in the summer months. The ground floor also has a large lounge with open fire as well as a separate family room with log burner. There's also a toilet off the hallway. The middle floor has 3 large bedrooms and 2 bathrooms; one of which is an ensuite in bedroom 2.

The top floor is spacious; adults have their own dressing room coupled with a bathroom and wardrobe/dressing area.

Outside, there is a low maintenance wrap around garden, with parking and a good size single garage with powered roller shutter door.