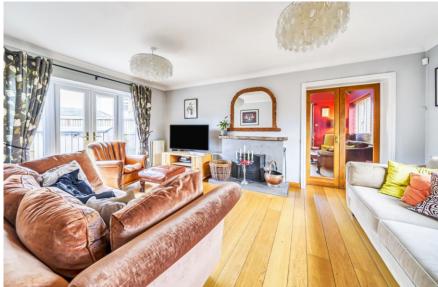

## **Heath House Lane, Hedge End SO30 0LB**

A 4 double bedroom house with a stylish interior and no chain. The open plan fully fitted kitchen/dining room interacts with the rear garden; ideal for al fresco dining in the summer months. The ground floor also has a large lounge with open fire as well as a separate family room with log burner. There's also a toilet off the hallway. The middle floor has 3 large bedrooms and 2 bathrooms; one of which is an ensuite in bedroom 2.